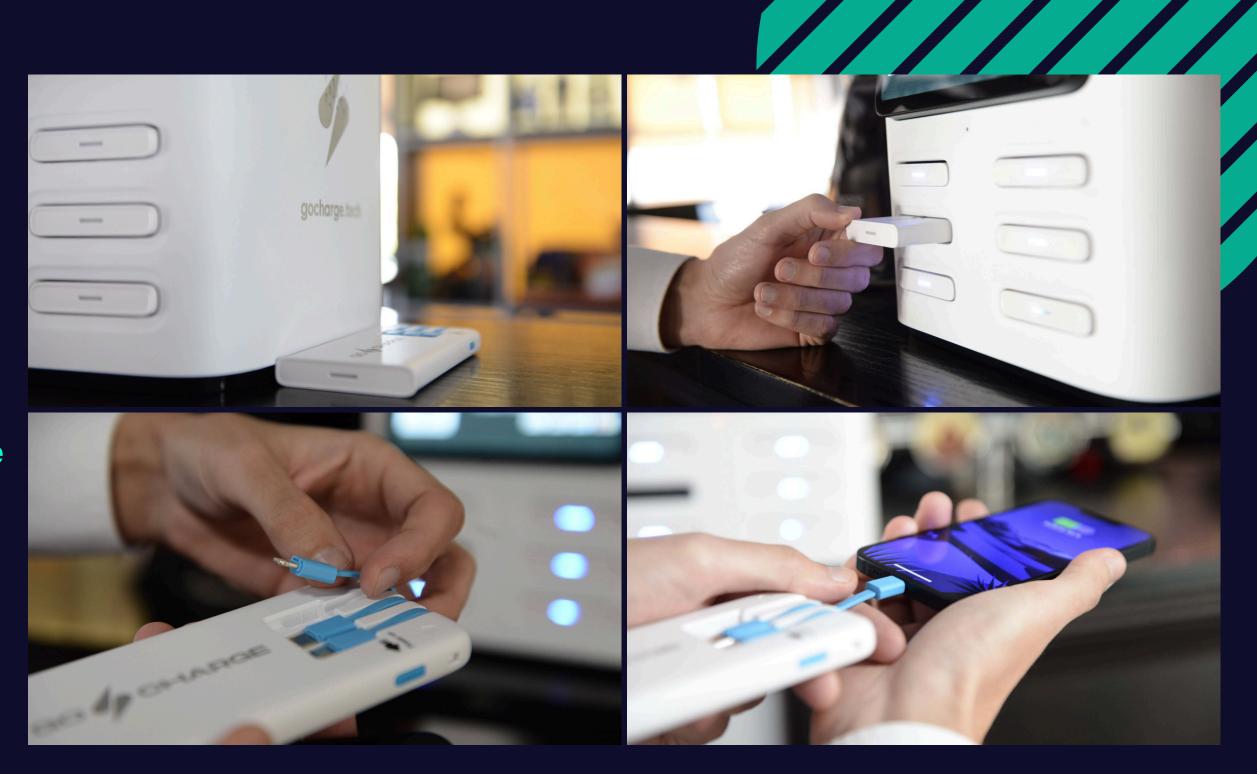

## Our PRODUCT

Introducing our Power Bank Sharing Station
Our company is proud to launch a network of power bank sharing stations that are available in various models, including 6, 12, 18, 24, and 48 power banks. Each station features a screen that displays video and banner commercials, making it an excellent platform for businesses to promote their brand.

## HOW CUSTOMERS RENT A POWER BANK?

01 Scan QR code on the station

02 Sign the payment transaction

O3 Power bank is released from the station. Take it and charge the device(s).

O4 Once completed, return the power bank to any station from our network.