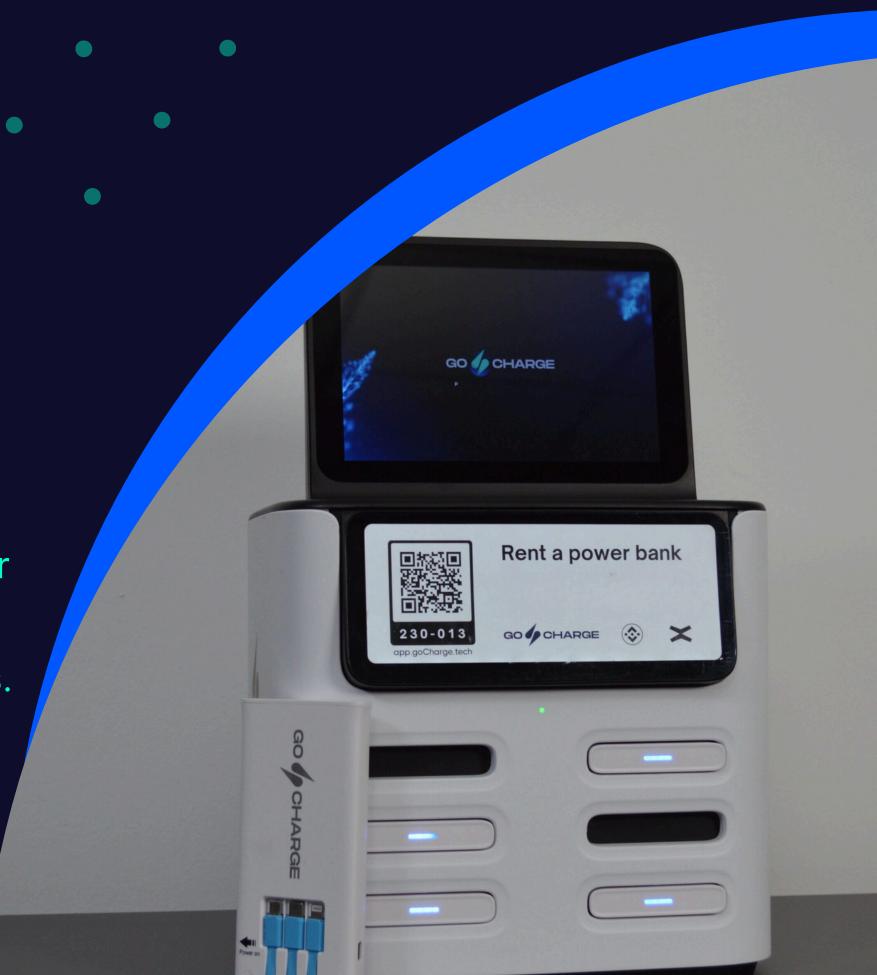

## Our PRODUCT

Introducing our Power Bank Sharing Station
Our company is proud to launch a network of power bank sharing stations that are available in various models, including 6, 12, 18, 24, and 48 power banks. Each station features a screen that displays video and banner commercials, making it an excellent platform for businesses to promote their brand.

## HOW CUSTOMERS RENT A POWER BANK?

01 Scan QR code on the station

02 Sign the payment transaction

O3 Power bank is released from the station. Take it and charge the device(s).

O4 Once completed, return the power bank to any station from our network.

## POPULAR CHOICE

× × × ×

Modular station with 6, 12 or 18 power banks

- Monthly energy cost ~ 3€
- Power input: 110V~265V AC 50~60 Hz
- Monthly power consumption ~7 kWh
- This device has 6 battery slots, and with two modules, you can add an additional 12 slots.