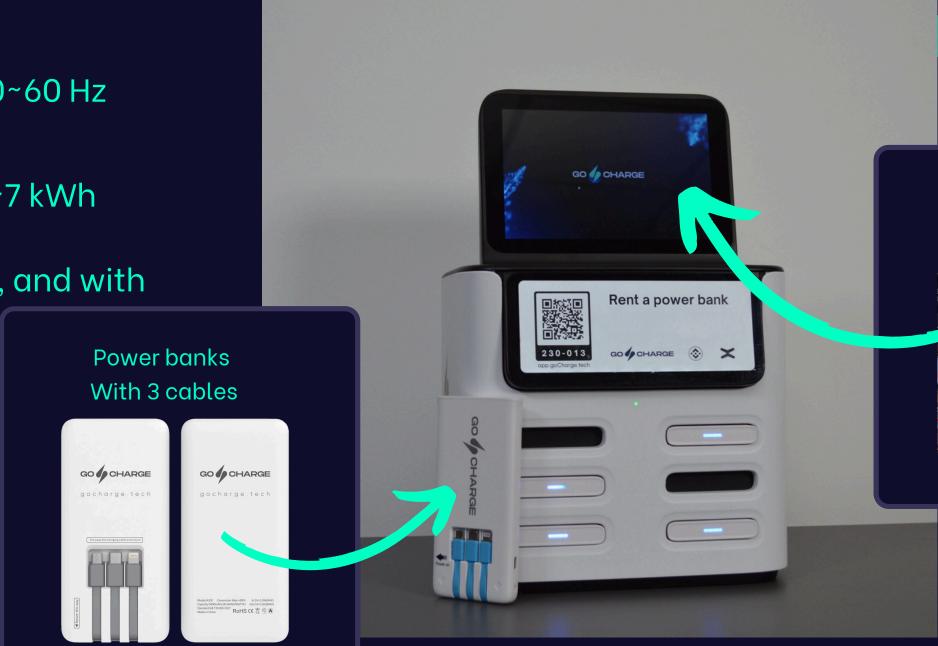

## POPULAR CHOICE

× × × ×

Modular station with 6, 12 or 18 power banks

- Monthly energy cost ~ 3€
- Power input: 110V~265V AC 50~60 Hz
- Monthly power consumption ~7 kWh
- This device has 6 battery slots, and with two modules, you can add an additional 12 slots.

  Powe
- 24x26x39 cm
- \_\_\_\_\_ ~4 kg

Screen running

**Video Commercials** 